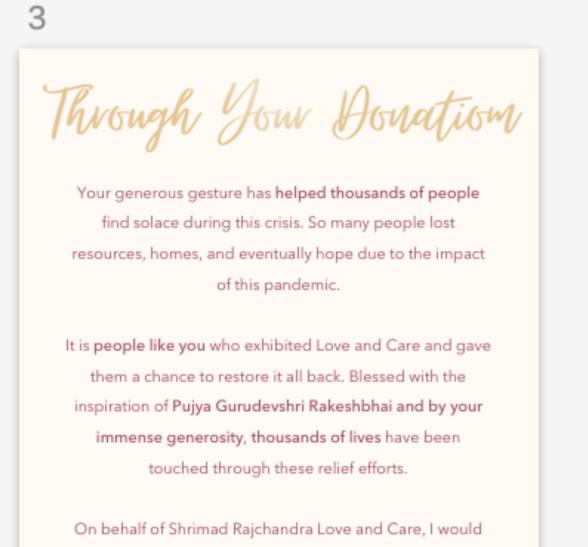

### Instagram Blast: Day of Concert

1,500,000 meals served

86,000 lbs of grains fed to farm animals

# UMU

4,400 PPE kits distributed

300 beds for the Government Quarantine facility provided

50 stranded people provided with aid and accommodation

For more information about the organization and how your donation will be used, please visit www.srloveandcare-usa.org