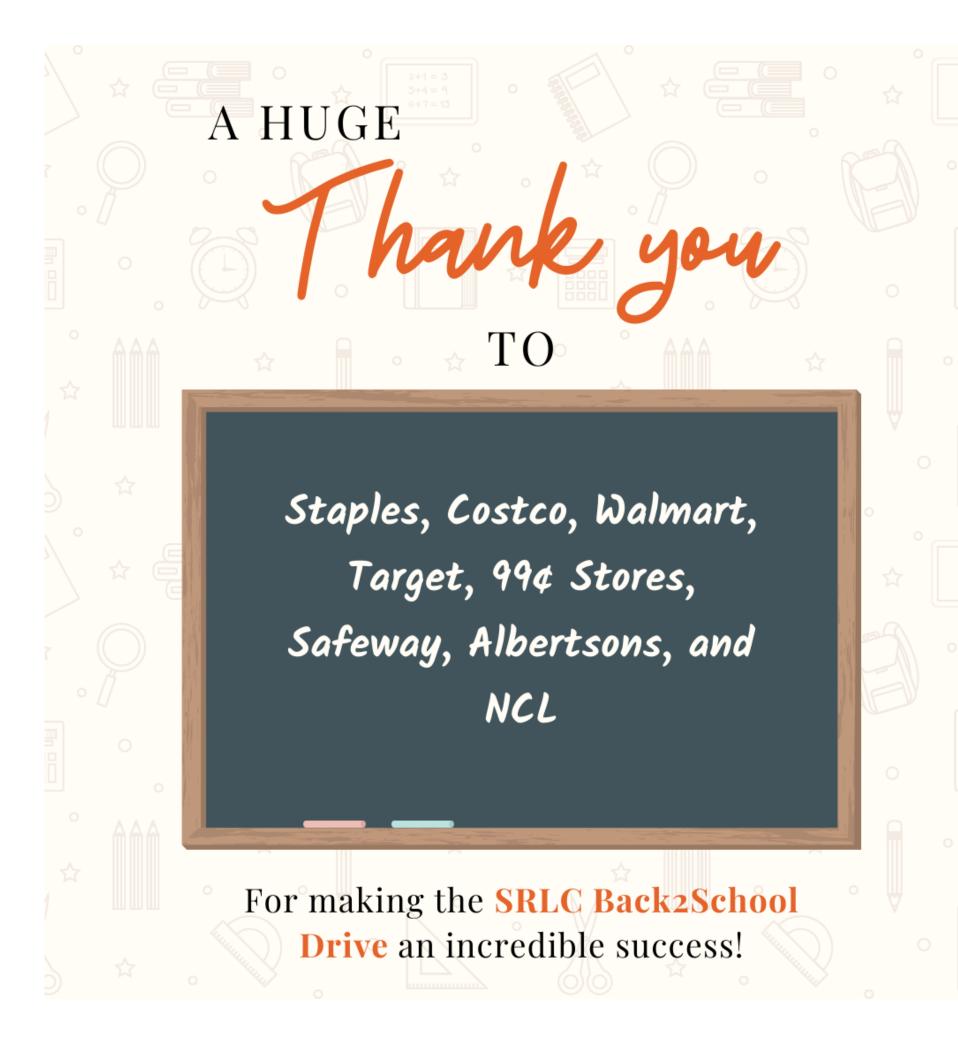

# BACK2SCHOOL

## **To Raise Funds Locally for Educators and Students Impacted by COVID-19**

### **Graphics Included in the Monthly Newsletter**