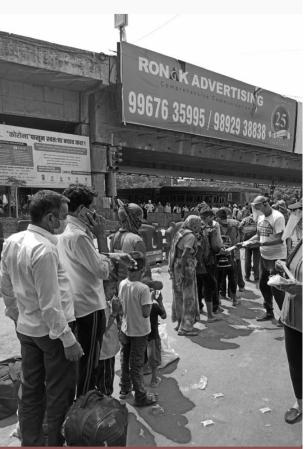

### **#ISTANDWITHMIGRANTWORKERS**

Migrant workers travel long and far for laborious work to earn a basic living, but now, with COVID-19 they are left stranded with no job, no place to stay, and no transportation back to their families.

Last week, Police officers pulled over this truck. Inside they found about 70 workers ages ranging from 7 - 75 years old. They had not seen daylight or had fresh air in 3 days. They had no idea if they would even survive the journey or not. These workers were traveling from Mumbai to West Bengal in search for income so they could feed their families.

The SRLC team was called immediately to provide food and essentials to all workers!

We hold the power to help these people.

**DONATE NOW!** LINK IN BIO!