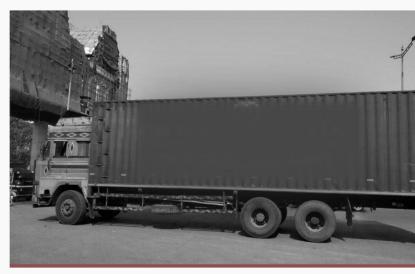

Last week, Police officers pulled over this truck. Inside they found about 70 workers ages ranging from 7 - 75 years old. They had not seen daylight or had fresh air in 3 days. They had no idea if they would even survive the journey or not. These workers were traveling from Mumbai to West Bengal in search for income so they could feed their families.

The SRLC team was called immediately to provide food and essentials to all workers!

We hold the power to help these people.

**DONATE NOW!** LINK IN BIO!