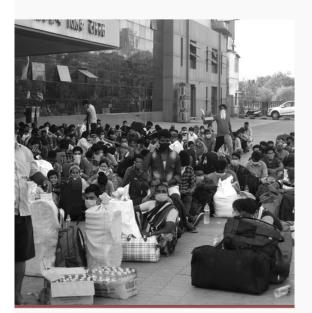

### **#ISTANDWITHMIGRANTWORKERS**

Migrant workers travel long and far for laborious work to earn a basic living, but now, with COVID-19 they are left stranded with no job, no place to stay, and no transportation back to their families.

Last week, Police officers pulled over this truck. Inside they found about 70 workers ages ranging from 7 - 75 years old. They had not seen daylight or had fresh air in 3 days. They had no idea if they would even survive the journey or not. These workers were traveling from Mumbai to West Bengal in search for income so they could feed their families.

The SRLC team was called immediately to provide food and essentials to all workers!

We hold the power to help these people.

**DONATE NOW!** LINK IN BIO!