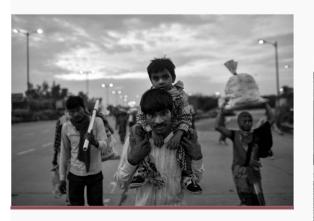

### **#ISTANDWITHMIGRANTWORKERS**

Migrant workers travel long and far for laborious work to earn a basic living, but now, with COVID-19 they are left stranded with no job, no place to stay, and no transportation back to their families.

Last week, Police officers pulled over this truck. Inside they found about 70 workers ages ranging from 7 - 75 years old. They had not seen daylight or had fresh air in 3 days. They had no idea if they would even survive the journey or not. These workers were traveling from Mumbai to West Bengal in search for income so they could feed their families.

The SRLC team was called immediately to provide food and essentials to all workers!

We hold the power to help these people.

**DONATE NOW!** LINK IN BIO!